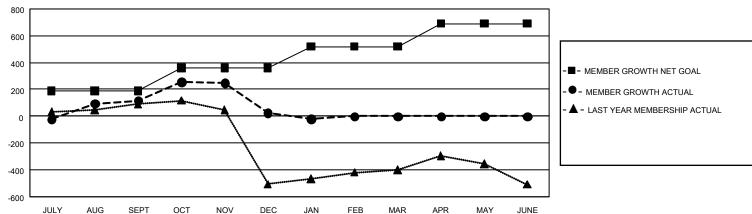

## GOALS AND ACTUAL MEMBERS CUMULATIVE

| DROPPED CLUBS: 13 |       | 233 CLUBS OF 559 ADDED 1 OR MORE<br>NEW MEMBERS | GENDER DISTRIBUTION  MALE 6,067 (53.30%) |                |       |
|-------------------|-------|-------------------------------------------------|------------------------------------------|----------------|-------|
| DROPPED MEMBERS   |       |                                                 | FEMALE                                   | 5,316 (46.70%) |       |
| DECEASED          | 112   | CLICK HERE FOR CUMULATIVE                       | TOTAL FAMILY UNIT MEMBERS                |                | 4,152 |
| CLUB CANCELLED 43 |       | MEMBERSHIP DATA                                 |                                          |                | 0.404 |
| OTHER             | 1,234 |                                                 | FAMILY MEMBERS PAYING HALF DUES          |                | 2,494 |
| TOTAL             | 1,389 |                                                 |                                          |                |       |