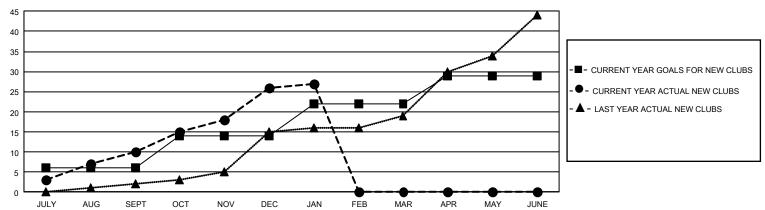

0          | 5             | JULY/AUG/SEPT         | 190                    | 546                     | 390                                                |  |  |
| OCT/NOV/DEC   | 24            | 16          | 4             | OCT/NOV/DEC           | 170                    | 862                     | 915                                                |  |  |
| JAN/FEB/MAR   | 24            | 1           | 4             | JAN/FEB/MAR           | 160                    | 60                      | 85                                                 |  |  |
| APR/MAY/JUNE  | 21            | 0           | 0             | APR/MAY/JUNE          | 170                    | 0                       | 0                                                  |  |  |

## GOALS AND ACTUAL NEW CLUBS CUMULATIVE



## GOALS AND ACTUAL MEMBERS CUMULATIVE



| DROPPED CLUBS: 13 |       | 233 CLUBS OF 559 ADDED 1 OR MORE<br>NEW MEMBERS | GENDER DISTRIBUTION  MALE 6,067 (53.30%) |                |       |
|-------------------|-------|-------------------------------------------------|------------------------------------------|----------------|-------|
| DROPPED MEMBERS   |       |                                                 | FEMALE                                   | 5,316 (46.70%) |       |
| DECEASED          | 112   | CLICK HERE FOR CUMULATIVE                       | TOTAL FAMILY UNIT MEMBERS                |                | 4,152 |
| CLUB CANCELLED 43 |       | MEMBERSHIP DATA                                 |                                          |                | 0.404 |
| OTHER